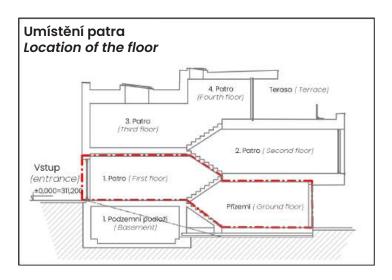

### Půdorys - 2. a 3. patro Floor plan - Second and Third Floor

| #    | Místnost (Room)     | m²    | sq ft   |
|------|---------------------|-------|---------|
| 2.01 | Chodba (Corridor)   | 13,0  | 139.9   |
| 2.02 | Ložnice (Bedroom)   | 23,4  | 251.9   |
| 2.03 | Koupelna (Bathroom) | 6,0   | 64.6    |
| 2.04 | Koupelna (Bathroom) | 5,0   | 53.8    |
| 2.05 | Pracovna (Study)    | 15,0  | 161.5   |
| 2.06 | Pokoj (Bedroom)     | 23,4  | 251.9   |
| 2.07 | Pokoj (Bedroom)     | 21,5  | 231.4   |
| 2.08 | Koupelna (Bathroom) | 4,8   | 51.7    |
| 2.09 | Lounge (Lounge)     | 9,7   | 104.4   |
| 2.10 | Pracovna (Workroom) | 18,8  | 202.4   |
| 2.11 | Koupelna (Bathroom) | 6,9   | 74.3    |
| 2.12 | Koupelna (Bathroom) | 6,8   | 73.2    |
| 2.13 | Ložnice (Bedroom)   | 22,7  | 244.3   |
| 2.14 | Šatna (Cloakroom)   | 24,1  | 259.4   |
| 2.15 | Schodiště (Stairs)  | 12,3  | 132.4   |
|      | Celkem (Total)      | 213,4 | 2,297.0 |

Půdorys - 2. a 3. patro Floor plan - Second and Third Floor

v250111/M

Uvedené rozměry a výměry jsou pouze orientační. Skutečná podoba stavby, včetně jejích rozměrů, se může v některých ohledech lišít a bude záviset na konečném provedení.
The dimensions and areas given are only approximate. The actual form of the building, including its dimensions, may vary in some respects and will depend on the final design