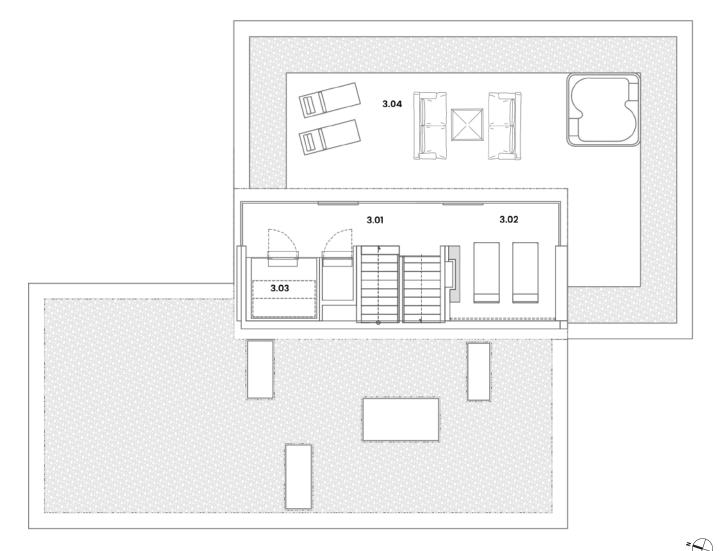

# Půdorys - 4. patro Floor plan - Fourth Floor

| #    | Místnost (Room)                           | m²   | sq ft |
|------|-------------------------------------------|------|-------|
| 3.01 | Schodiště + chodba (Staircase + corridor) | 18,3 | 197.0 |
| 3.02 | Relax zóna (Relaxation zone)              | 13,8 | 148.5 |
|      | Celkem (Total)                            | 37,1 | 399.3 |
|      |                                           |      |       |
| #    | Vnější plochy (Terrace areas)             | m²   | sq ft |
| 3.04 | Terasa (Roof terrace)                     | 48,2 | 518.8 |
|      | Celkem (Total)                            | 48,2 | 518.8 |

Půdorys - 4. patro Floor plan - Fourth Floor

Uvedené rozměry a výměry jsou pouze orientační. Skutečná podoba stavby, včetně jejích rozměrů, se může v některých ohledech lišít a bude záviset na konečném provedení. The dimensions and areas given are only approximate. The actual form of the building, including its dimensions, may vary in some respects and will depend on the final design. 5m