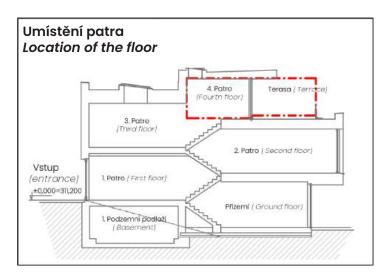

### Půdorys - 2. a 3. patro Floor plan - Second and Third Floor

| #    | Místnost (Room)     | m²    | sq ft   |
|------|---------------------|-------|---------|
| 2.01 | Chodba (Corridor)   | 13,0  | 139.9   |
| 2.02 | Ložnice (Bedroom)   | 23,4  | 251.9   |
| 2.03 | Koupelna (Bathroom) | 6,0   | 64.6    |
| 2.04 | Koupelna (Bathroom) | 5,0   | 53.8    |
| 2.05 | Pracovna (Study)    | 15,0  | 161.5   |
| 2.06 | Pokoj (Bedroom)     | 23,4  | 251.9   |
| 2.07 | Pokoj (Bedroom)     | 21,5  | 231.4   |
| 2.08 | Koupelna (Bathroom) | 4,8   | 51.7    |
| 2.09 | Lounge (Lounge)     | 9,7   | 104.4   |
| 2.10 | Pracovna (Workroom) | 18,8  | 202.4   |
| 2.11 | Koupelna (Bathroom) | 6,9   | 74.3    |
| 2.12 | Koupelna (Bathroom) | 6,8   | 73.2    |
| 2.13 | Ložnice (Bedroom)   | 22,7  | 244.3   |
| 2.14 | Šatna (Cloakroom)   | 24,1  | 259.4   |
| 2.15 | Schodiště (Stairs)  | 12,3  | 132.4   |
|      | Celkem (Total)      | 213,4 | 2,297.0 |

Půdorys - 2. a 3. patro Floor plan - Second and Third Floor

v250111/M

Uvedené rozměry a výměry jsou pouze orientační. Skutečná podoba stavby, včetně jejích rozměrů, se může v některých ohledech lišít a bude záviset na konečném provedení.
The dimensions and areas given are only approximate. The actual form of the building, including its dimensions, may vary in some respects and will depend on the final design