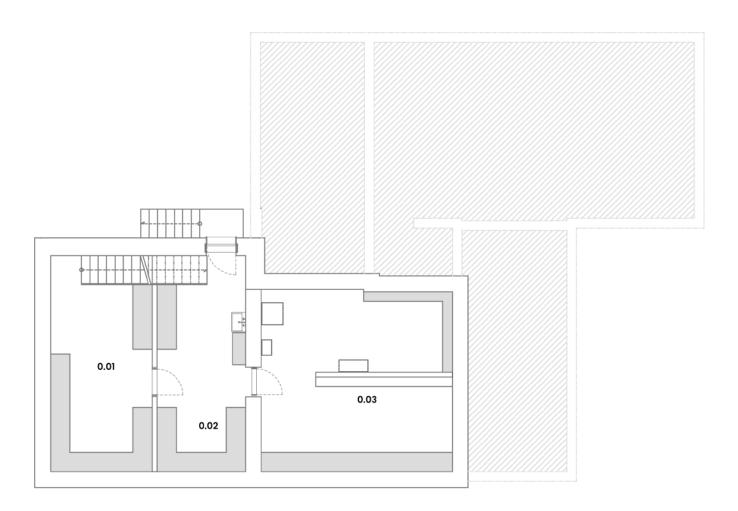

#### Půdorys - 1. podzemní podlaží Floor plan - Basement

 # Mistnost (Room)
 m² sq ft

 0.01 Sklad 01 (Storage room 01)
 21,2 228.2

 0.02 Sklad 02 (Storage room 02)
 18,3 197.0

 0.03 Technická místnost (Utility room)
 33,0 355.2

 Celkem (Total)
 72,5 780.4

Půdorys - 1. podzemní patro Floor plan - Basement

Uwedené rozměry a výměry jsou pouze orientační. Skutečná podoba stavby, včetně jejich rozměrů, se může v některých ohledech liší a bude žáviset na konečném provedení. The dimensions and areas given are only approximate. The actual form of the buliding, including its dimensions, may vary in some respects and will depend on the final design