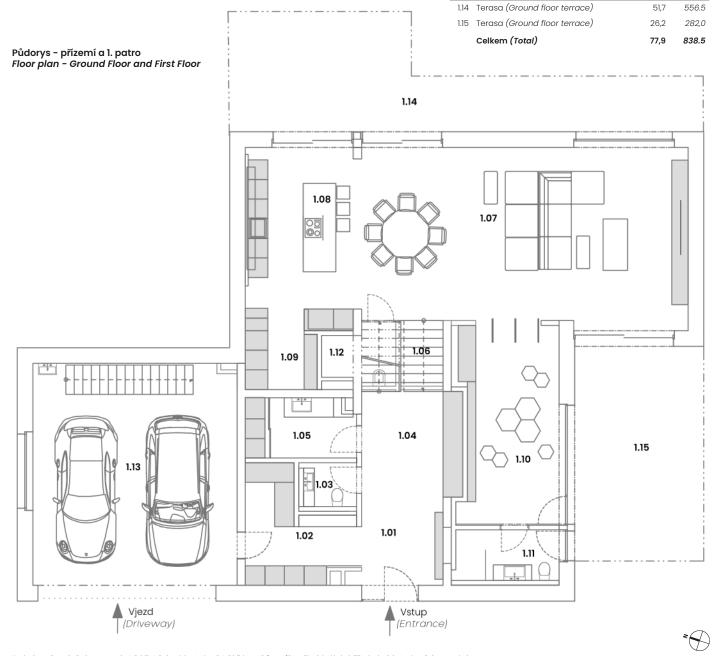

#### Půdorys - pozemek, přízemí a 1. patro Floor plan - Plot, Ground Floor and First Floor

### Půdorys - přízemí a 1. patro Floor plan - Ground Floor and First Floor

| #    | Místnost (Room)                         | m²    | sq ft   |
|------|-----------------------------------------|-------|---------|
| 1.01 | Zádveří (Entrance hall)                 | 7,6   | 81.8    |
| 1.02 | Šatna (Walk-in closet)                  | 9,5   | 102.3   |
| 1.03 | Návštěvní toaleta (Toilet for visitors) | 2,4   | 25.8    |
| 1.04 | Chodba (Corridor)                       | 10,3  | 110.9   |
| 1.05 | Prádelna ( <i>Laundry</i> )             | 6,3   | 67.8    |
| 1.06 | Schodiště (Staircase)                   | 5,4   | 58.     |
| 1.07 | Obývací pokoj (Living room)             | 56,5  | 608.2   |
| 1.08 | Kuchyň (Kitchen)                        | 17,6  | 189.4   |
| 1.09 | Spižírna ( <i>Larder</i> )              | 5,0   | 53.8    |
| 1.10 | Herna (Play room)                       | 19,0  | 204.5   |
| 1.11 | Koupelna (Bathroom)                     | 5,1   | 53.8    |
| 1.12 | Úklid (Cleaning)                        | 3,8   | 40.9    |
| 1.13 | Garáž (Garage)                          | 38,6  | 415.5   |
|      | Celkem (Total)                          | 187,0 | 2,012.8 |