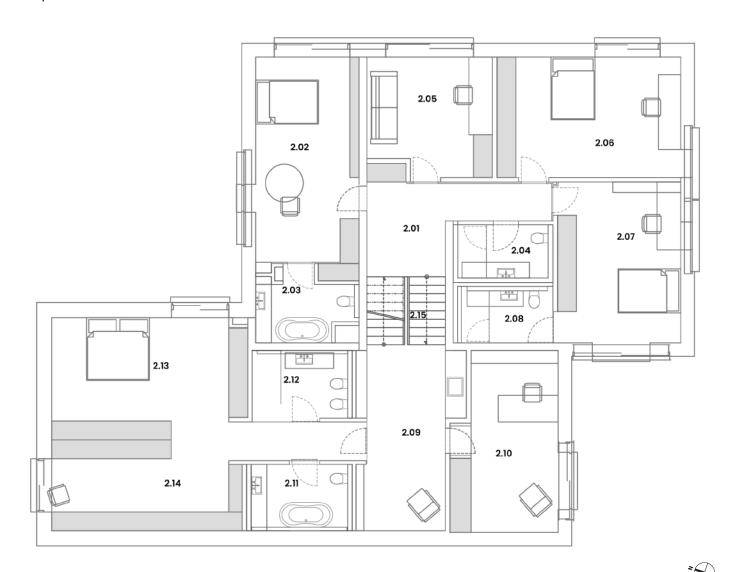

### Půdorys - 2. a 3. patro Floor plan - Second and Third Floor

| #    | Místnost (Room)     | m²    | sq ft   |
|------|---------------------|-------|---------|
| 2.01 | Chodba (Corridor)   | 13,0  | 139.9   |
| 2.02 | Ložnice (Bedroom)   | 23,4  | 251.9   |
| 2.03 | Koupelna (Bathroom) | 6,0   | 64.6    |
| 2.04 | Koupelna (Bathroom) | 5,0   | 53.8    |
| 2.05 | Pracovna (Study)    | 15,0  | 161.5   |
| 2.06 | Pokoj (Bedroom)     | 23,4  | 251.9   |
| 2.07 | Pokoj (Bedroom)     | 21,5  | 231.4   |
| 2.08 | Koupelna (Bathroom) | 4,8   | 51.7    |
| 2.09 | Lounge (Lounge)     | 9,7   | 104.4   |
| 2.10 | Pracovna (Workroom) | 18,8  | 202.4   |
| 2.11 | Koupelna (Bathroom) | 6,9   | 74.3    |
| 2.12 | Koupelna (Bathroom) | 6,8   | 73.2    |
| 2.13 | Ložnice (Bedroom)   | 22,7  | 244.3   |
| 2.14 | Šatna (Cloakroom)   | 24,1  | 259.4   |
| 2.15 | Schodiště (Stairs)  | 12,3  | 132.4   |
|      | Celkem (Total)      | 213,4 | 2,297.0 |

Půdorys - 2. a 3. patro Floor plan - Second and Third Floor

v250111/M

Uvedené rozměry a výměry jsou pouze orientační. Skutečná podoba stavby, včetně jejích rozměrů, se může v některých ohledech lišít a bude záviset na konečném provedení.
The dimensions and areas given are only approximate. The actual form of the building, including its dimensions, may vary in some respects and will depend on the final design