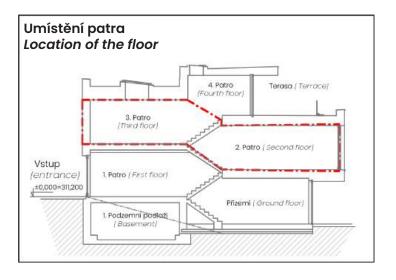

### Půdorys - 2. a 3. patro Floor plan - Second and Third Floor

| #    | Místnost (Room)     | m²    | sq ft   |
|------|---------------------|-------|---------|
| 2.01 | Chodba (Corridor)   | 13,0  | 139.9   |
| 2.02 | Ložnice (Bedroom)   | 23,4  | 251.9   |
| 2.03 | Koupelna (Bathroom) | 6,0   | 64.6    |
| 2.04 | Koupelna (Bathroom) | 5,0   | 53.8    |
| 2.05 | Pracovna (Study)    | 15,0  | 161.5   |
| 2.06 | Pokoj (Bedroom)     | 23,4  | 251.9   |
| 2.07 | Pokoj (Bedroom)     | 21,5  | 231.4   |
| 2.08 | Koupelna (Bathroom) | 4,8   | 51.7    |
| 2.09 | Lounge (Lounge)     | 9,7   | 104.4   |
| 2.10 | Pracovna (Workroom) | 18,8  | 202.4   |
| 2.11 | Koupelna (Bathroom) | 6,9   | 74.3    |
| 2.12 | Koupelna (Bathroom) | 6,8   | 73.2    |
| 2.13 | Ložnice (Bedroom)   | 22,7  | 244.3   |
| 2.14 | Šatna (Cloakroom)   | 24,1  | 259.4   |
| 2.15 | Schodiště (Stairs)  | 12,3  | 132.4   |
|      | Celkem (Total)      | 213,4 | 2,297.0 |

Půdorys - 2. a 3. patro Floor plan - Second and Third Floor

v250111/M

Uvedené rozměry a výměry jsou pouze orientační. Skutečná podoba stavby, včetně jejích rozměrů, se může v některých ohledech lišít a bude záviset na konečném provedení.
The dimensions and areas given are only approximate. The actual form of the building, including its dimensions, may vary in some respects and will depend on the final design