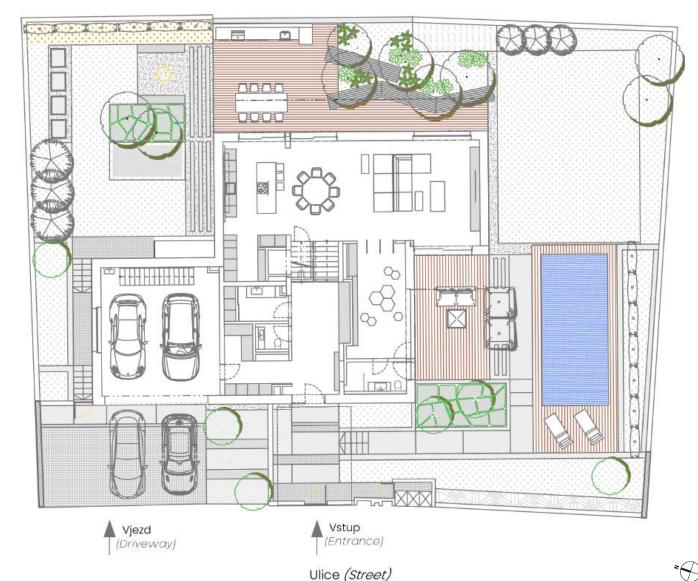

#### Půdorys - pozemek, přízemí a 1. patro Floor plan - Plot, Ground Floor and First Floor

### Půdorys - přízemí a 1. patro Floor plan - Ground Floor and First Floor

| #    | Místnost (Room)                         | m²    | sq ft   |
|------|-----------------------------------------|-------|---------|
| 1.01 | Zádveří (Entrance hall)                 | 7,6   | 81.8    |
| 1.02 | Šatna (Walk-in closet)                  | 9,5   | 102.3   |
| 1.03 | Návštěvní toaleta (Toilet for visitors) | 2,4   | 25.8    |
| 1.04 | Chodba (Corridor)                       | 10,3  | 110.9   |
| 1.05 | Prádelna ( <i>Laundry</i> )             | 6,3   | 67.8    |
| 1.06 | Schodiště (Staircase)                   | 5,4   | 58.     |
| 1.07 | Obývací pokoj (Living room)             | 56,5  | 608.2   |
| 1.08 | Kuchyň (Kitchen)                        | 17,6  | 189.4   |
| 1.09 | Spižírna ( <i>Larder</i> )              | 5,0   | 53.8    |
| 1.10 | Herna (Play room)                       | 19,0  | 204.5   |
| 1.11 | Koupelna (Bathroom)                     | 5,1   | 53.8    |
| 1.12 | Úklid (Cleaning)                        | 3,8   | 40.9    |
| 1.13 | Garáž (Garage)                          | 38,6  | 415.5   |
|      | Celkem (Total)                          | 187,0 | 2,012.8 |

# Vnější plochy (Terrace areas)

sq ft