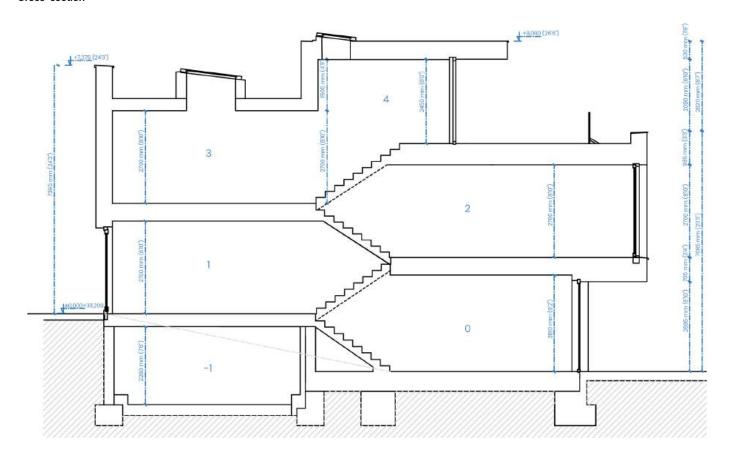

# Příčný řez a pohled na fasádu vily Cross-section and view of the façade of the villa

Pohled na fasádu View of the façade of the villa

Pohled jižní (View from the south)

Pohled východní (View from the east)

Pohled severní (View from the north)

Příčný řez Cross-section

Uvedené rozměry a výměry jsou pouze orientoční. Skutečná podoba stavby, včetně jejích rozměrů, se může v některých ohledech lišit a bude záviset na konečném provedení. The dimensions and areas given are only approximate. The actual form of the building, including its dimensions, may vary in some respects and will depend on the final desigr