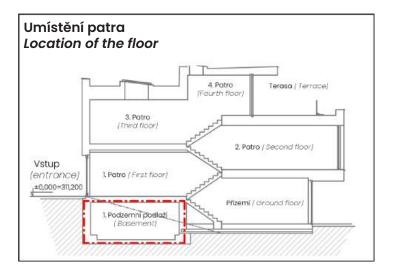

#### Půdorys - 1. podzemní podlaží Floor plan - Basement

 # Mistnost (Room)
 m² sq ft

 0.01 Sklad 01 (Storage room 01)
 21,2 228.2

 0.02 Sklad 02 (Storage room 02)
 18,3 197.0

 0.03 Technická místnost (Utility room)
 33,0 355.2

 Celkem (Total)
 72,5 780.4

Půdorys - 1. podzemní patro Floor plan - Basement